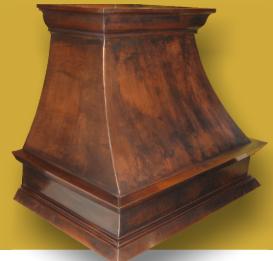

# The Copper Sweep

The Copper Sweep custom product line has been designed for wall mount applications. This unit is married with custom mahogany crown molding and corbels to match your kitchen cabinet and trim plans. The Copper Sweep hood is equipped with a Vent-a-Hood magic lung blower system, internal or remote. This Vent Hood is customizable and commonly

designed for 30" - 60" ranges, gas or electric. (Photo to the left, dark, rubbed and waxed finish)