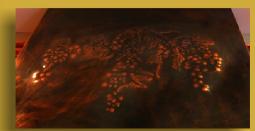

# Old World™

The Old World custom product line has been designed for wall mount applications. We have added hand hammered grapes to this french

country style hood. The Old World hood is equipped with Vent-a-Hood magic lung blower system, internal or remote. This Vent Hood is customizable. (Photo to the left, dark,

rubbed and waxed finish)