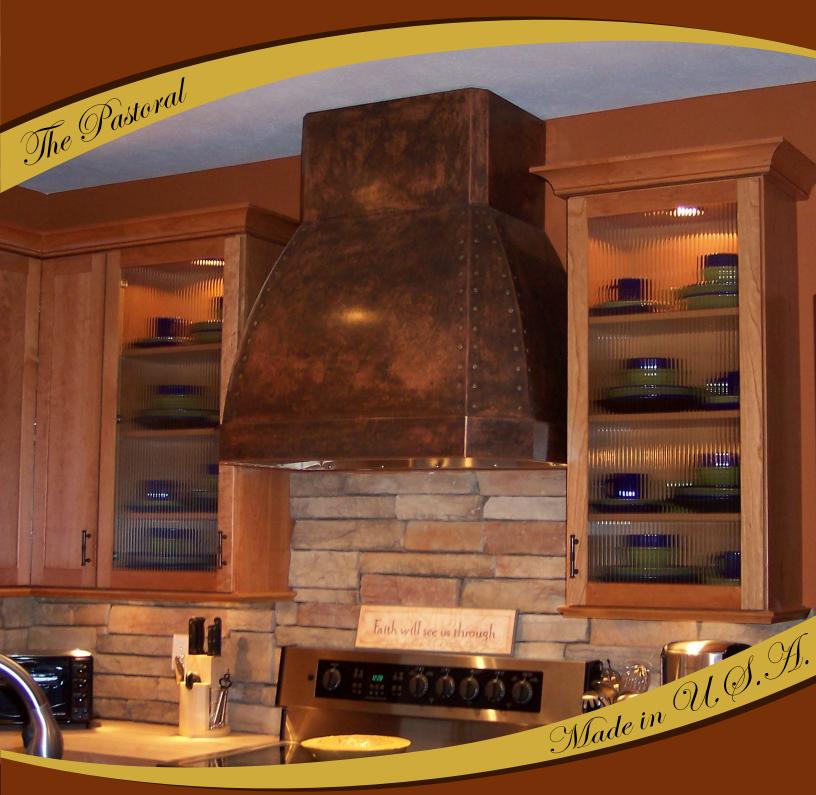

## **Pastoral**™

The Pastoral custom product line has been designed for wall mount and island applications. Copper rivets and engraved steel strapping enhance the bold look of the Pastoral. The Vent-a-Hood magic lung blower system (internal or remote) is included with the unit. This Vent Hood is customizable and commonly designed for 30" - 60" ranges, gas or electric. Our experienced staff will be glad to assist you, and your designer, through-out your next kitchen or outdoor grill project. (Photo to the right, medium finish, rubbed and waxed finish)