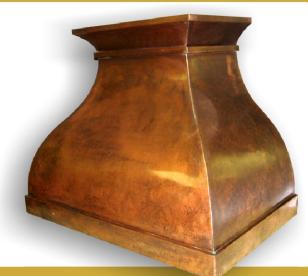

### Dome

The Dome custom product line has been designed for wall mount and island applications. Copper rivets enhance the bold look of the Dome. The Vent-a-Hood magic lung blower system (internal or remote) is included with the unit. This Vent Hood is customizable and commonly designed for 30" - 60" ranges, gas or electric. Our experienced staff will be glad to assist you, and your designer, throughout your next kitchen or outdoor grill project. (Photo to the right, medium dark finish, sprayed & waxed finish)