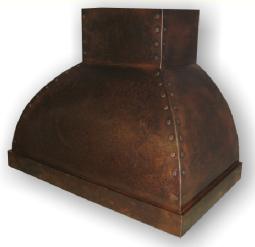

## **Pastoral**™

The Pastoral custom product line has been designed for wall mount and island applications. Copper rivets and engraved steel strapping enhance the bold look of the Pastoral. The Vent-a-Hood magic lung blower system (internal or remote) is included with the unit. This Vent Hood is customizable and commonly designed for 30" - 60" ranges, gas or electric. Our experienced staff will be glad to assist you, and your designer, through-out your next kitchen or outdoor grill project. (Photo to the right, medium finish, rubbed and waxed finish)