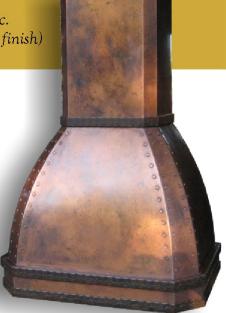

## **Pastoral**™

The Pastoral custom product line has been designed for wall mount and island applications. Copper rivets and engraved steel strapping enhance the bold look of the Pastoral. The Vent-a-Hood magic lung blower system (internal or remote) is included with the unit. This Vent Hood is customizable and commonly designed for 30" - 60" ranges, gas or electric. Our experienced staff will be glad to assist you, and your designer, through-out your next kitchen or outdoor grill project. (Photo to the right, medium finish, rubbed and waxed finish)