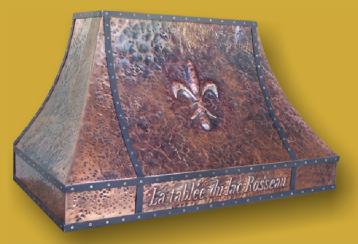

# The Copper Sweep

The Copper Sweep custom product line has been designed for wall mount and island applications. The Copper Sweep hood is equipped with a Vent-a-Hood magic lung blower system, internal or remote. This Vent Hood is customizable and commonly designed for 30" - 60" ranges, gas or electric. This hand hammered hood has steel strapping secured by brass rivets and hammered family crest. (Photo to the left, medium, rubbed and waxed finish)