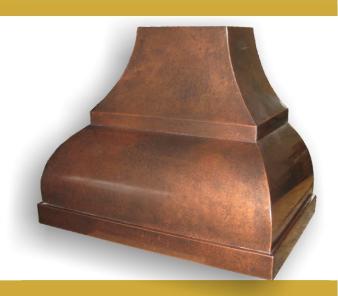

### Dome

The Dome custom product line has been designed for wall mount and island applications. Copper rivets enhance the bold look of the Dome. The Vent-a-Hood magic lung blower system (internal or remote) is included with the unit. This Vent Hood is customizable and commonly designed for 30" - 60" ranges, gas or electric. Our experienced staff will be glad to assist you, and your designer, throughout your next kitchen or outdoor grill project. (Photo to the right, medium dark finish, sprayed & waxed finish)